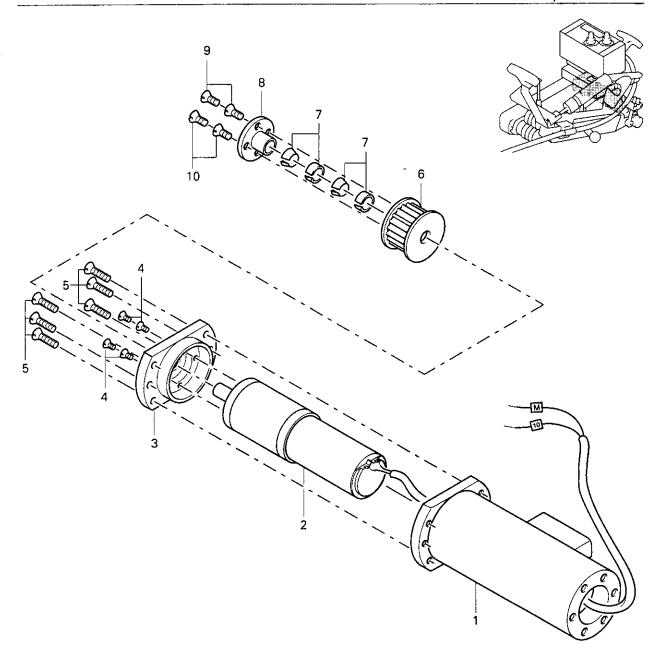

1 - 2

PFAFF

| Pos. | Men. | Teile-Nr.     | BauGrpNr. | info | Pos. | Men. | Teile-Nr.                     | BauGrp,-Nr.   | Info     |
|------|------|---------------|-----------|------|------|------|-------------------------------|---------------|----------|
| 1    | 2    | 95-254 428-25 |           |      | 9    | .1   | 95-254 461-05                 | 95-255 148-91 |          |
| 2    | 2    | 95-254 513-05 |           |      | 10   | 11   | 95-255 147-05                 |               |          |
| 3    | 1    | 95-254 529-05 |           |      | 11   | _2_  | 14-720 901-05                 |               |          |
| 4    | 4    | 99-136 648-05 |           |      | _ 12 | 2_   | 12-360 033-05                 |               |          |
| 5    | 8    | 11-210 174-25 |           |      | 13   | 11   | 12-640 150-55                 |               |          |
| 6    | 1    | 14-662 006-05 |           |      | 14   | 11   | 12-3 <u>05</u> 907- <u>05</u> |               | ļ        |
| 7    | 1    | 12-360 063-25 |           |      | 15   | 11_  | 12-005 195-25                 |               |          |
| 8    | 1    | 16-409 945-05 |           |      | l    |      | L                             |               | <u> </u> |

| Pos. | Men. | Teile-Nr.     | BauGrpNr.     | Inf <u>o</u>    | Pos. | Men. | Teile-Nr.     | BauGrpNr.     | Info |
|------|------|---------------|---------------|-----------------|------|------|---------------|---------------|------|
| 1    | 1    | 95-255 139-72 |               | · - · - · · - · | 7    | 4    | 12-360 033-05 | 95-255 148-91 |      |
| 2    | 1    | 95-255 015-75 | -             |                 | . 8  | 2_   | 12-640 150-55 |               |      |
| 3    | 2    | 11-210 174-25 |               |                 | 9    | 2    | 12-305 907-05 |               |      |
| 4    | 2    | 95-254 461-05 | 95-255 148-91 |                 | 10   | 2    | 12-005 195-25 |               |      |
| 5    | 2    | 95-255 147-05 |               |                 | . 11 | 1    | 95-255 103-75 |               |      |
| 6    | 4    | 14-720 901-05 |               |                 | 12   | 3    | 11-210 944-05 |               |      |