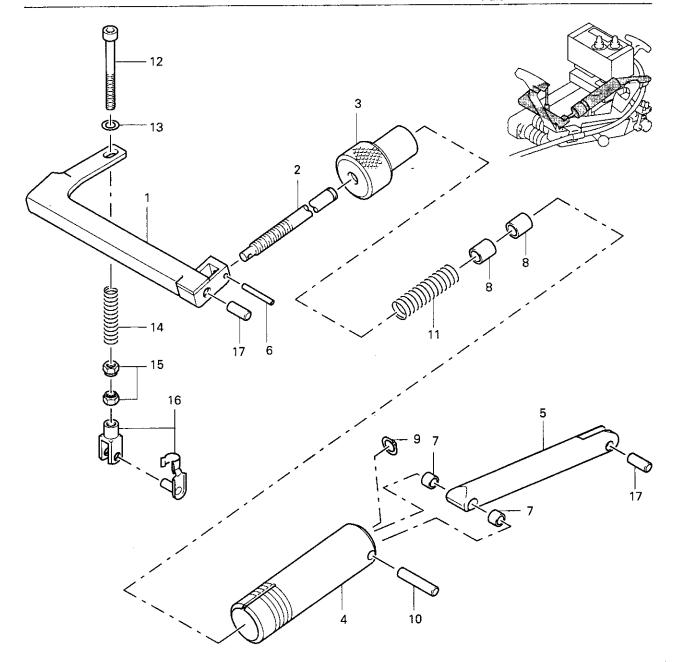

Alle Teile sind so abgebildet, wie sie in der Maschine funktionsmäßig zusammengehören. Gestrichelt dargestellte Teile zeigen angrenzende Teile aus anderen Funktionsgruppen.

Im oberen Teil der Bildseiten befindet sich eine Gesamtübersicht der Maschine. Der Einbauort der dargestellten Teile wird durch eine gerasterte Fläche gekennzeichnet.

- Die an den Teilen angezogenen Nummern finden sich in der darunterliegenden Tabelle in der Spalte Pos. wieder.
- Aus der danebenliegenden Spalte Men. geht hervor, wie oft das Teil in der Funktionsgruppe vorkommt.
- In der folgenden Spalte Teile-Nr. steht die Teile-Nummer des Teils. Diese Nummer ist gleichzeitig die Bestell-Nummer. Sie ist bei Bestellungen unbedingt anzugeben.
- Durch die Spalte BauGrp.-Nr. sind gegebenenfalls mehrere Teile zu einer Baugruppe zusammengefaßt. Soll eine komplette Baugruppe ausgetauscht werden, so ist bei einer Bestellung diese Nummer anzugeben.
- In der Spalte Info sind eventuell Schlüsselzeichen aufgeführt, hinter denen sich Informationen zum Einbau oder zur Bestellung verbergen. Diese Schlüsselzeichen sind im folgenden Kapitel 3. Erläuterung der Schlüsselzeichen erklärt.

All parts are pictured in the function groups to which they belong in the machine. Parts illustrated with broken lines are parts from other function groups which border on the illustrated function groups

The above section of the page of illustrations contains a total view of the machine. The place for the installation of the parts pictured here is marked by the grid.

- The numbers given to the parts are listed in the Pos. column of the table below.
- The neighbouring column labeled Men. (Freq.) shows how often a particular part is present in the function group.
- In the next column: Teile-Nr. (Part No.), the part number of the particular part is listed.
   This number is also the ordering number which must be included when ordering parts.
- In the BauGrp.-Nr. (ConGrp.-No.) column, several parts belonging to one construction group are listed together under this heading. If a complete construction group is to be substituted, this number must be included when ordering.
- In the Info. column, key symbols are listed for information regarding installation or odering. These key symbols are explained in the following chapter 3: Explanation of the key symbols.