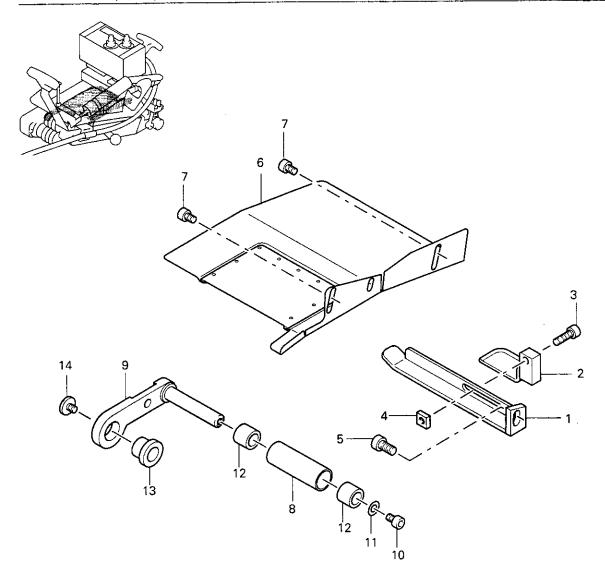

1 - 2

PFAFF

| Pos. | Men. | Teile-Nr.     | BauGrpNr. | info | Pos. | Men. | Teile-Nr.                     | BauGrp,-Nr.   | Info     |
|------|------|---------------|-----------|------|------|------|-------------------------------|---------------|----------|
| 1    | 2    | 95-254 428-25 |           |      | 9    | .1   | 95-254 461-05                 | 95-255 148-91 |          |
| 2    | 2    | 95-254 513-05 |           |      | 10   | 11   | 95-255 147-05                 |               |          |
| 3    | 1    | 95-254 529-05 |           |      | 11   | _2_  | 14-720 901-05                 |               |          |
| 4    | 4    | 99-136 648-05 |           |      | _ 12 | 2_   | 12-360 033-05                 |               |          |
| 5    | 8    | 11-210 174-25 |           |      | 13   | 11   | 12-640 150-55                 |               |          |
| 6    | 1    | 14-662 006-05 |           |      | 14   | 11   | 12-3 <u>05</u> 907- <u>05</u> |               | ļ        |
| 7    | 1    | 12-360 063-25 |           |      | 15   | 11_  | 12-005 195-25                 |               |          |
| 8    | 1    | 16-409 945-05 |           |      | l    |      | L                             |               | <u> </u> |