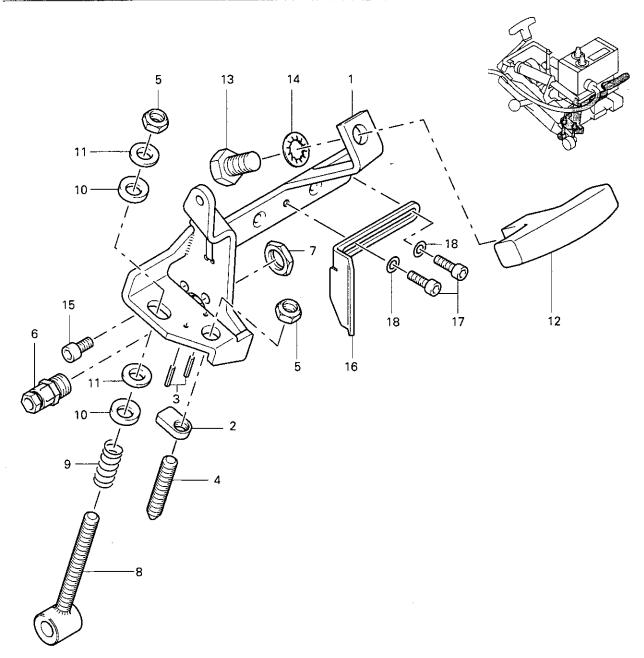

| Pos. | Men. | Teile-Nr.     | BauGrpNr.     | Info | Pos. | Men. | Teile-Nr.                     | BauGrpNr.     | Info     |
|------|------|---------------|---------------|------|------|------|-------------------------------|---------------|----------|
| 1    | 1    | 95-254 583-75 |               |      | 14   | 11   | 95-255 157-05                 | 95-255 156-91 |          |
| 2    | 1    | 95-254 502-72 | -             |      | _15  | 11   | 95-2 <u>55</u> 1 <u>58-05</u> |               |          |
| 3    | 1    | 95-255 101-95 |               |      | _16  | 6    | 14-012 557-01                 |               |          |
| 4    | 1    | 95-254 582-05 |               |      | 17_  | 1    | 12-710 210-15                 |               |          |
| 5    | 6    | 12-305 114-25 |               |      | 18   | 6    | 11-320 <u>171-1</u> 5         |               |          |
| 6    | 1    | 11-130 949-05 |               |      | 19   | _3   | 12-360 063-25                 |               |          |
| 7    | 6    | 11-130 945-05 |               |      | 20   | 11   | 13-540 082-05                 |               |          |
| 8    | 1    | 71-37 00-0378 |               | l,   | 21   | 2    | 11-330 172-15                 |               |          |
| 9    | 1    | 11-187 030-15 |               |      | 22   | 1    | 12-360 062-25                 |               | 27/2     |
| 10   | 1    | 12-360 063-25 |               |      |      | L    |                               |               | 81/3     |
| 11   | 1    | 99-136 781-91 | 95-255 133-91 |      | 23   | 1    | 12-360 063-25                 |               | 27/2     |
| 12   | 1    | 95-255 134-05 |               |      | l    |      |                               |               | 81/3     |
| 13   | 1    | 12-610 190-45 | 95-255 133-91 | Ĺ    | 24   | 1    | 11-178_166-25                 | <u> </u>      | <u>L</u> |