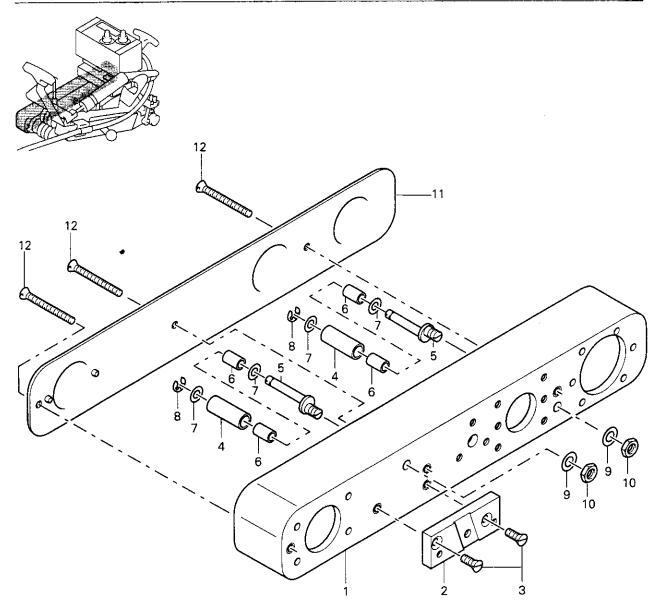

| Pos. | Men. | Teile-Nr.     | BauGrpNr.     | Info     | Pos. | Men. | Teile-Nr.            | BauGrpNr.     | _info_   |
|------|------|---------------|---------------|----------|------|------|----------------------|---------------|----------|
| 1    | 1    | 95-254 503-75 | 95-254 591-71 |          | _8_  | 2    | 12-305 064-25        | 95-254 591-71 |          |
| 2    | 1    | 95-255 102-75 |               |          | 9    | 2    | 11-130 <u>173-25</u> |               |          |
| 3    | 1    | 95-211 553-91 |               | <u>-</u> | 10   | 2    | 12-305 114-25        |               |          |
| 4    | 1    | 95-254 597-75 |               |          | _11_ | 2    | 11-172 085-25        |               |          |
| 5    | 1    | 95-255 026-01 |               |          | 12   | 2    | 12-305 084-25        |               |          |
| 6    | 1    | 95-255 008-75 |               |          | 13   | 11   | 11-130 949-05        |               |          |
| 7    | 2    | 11-105 959-05 |               |          | 14   | 2    | 11-250 199-25        | <u> </u>      | <u> </u> |

| Pos. | Men. | Teile-Nr.     | BauGrpNr.     | Info | Pos. | Men. | Teile-Nr.                     | BauGrpNr.     | Info     |
|------|------|---------------|---------------|------|------|------|-------------------------------|---------------|----------|
| 1    | 1    | 95-254 583-75 |               |      | 14   | 11   | 95-255 157-05                 | 95-255 156-91 |          |
| 2    | 1    | 95-254 502-72 | -             |      | _15  | 11   | 95-2 <u>55</u> 1 <u>58-05</u> |               |          |
| 3    | 1    | 95-255 101-95 |               |      | _16  | 6    | 14-012 557-01                 |               |          |
| 4    | 1    | 95-254 582-05 |               |      | 17_  | 1    | 12-710 210-15                 |               |          |
| 5    | 6    | 12-305 114-25 |               |      | 18   | 6    | 11-320 <u>171-1</u> 5         |               |          |
| 6    | 1    | 11-130 949-05 |               |      | 19   | _3   | 12-360 063-25                 |               |          |
| 7    | 6    | 11-130 945-05 |               |      | 20   | 11   | 13-540 082-05                 |               |          |
| 8    | 1    | 71-37 00-0378 |               | l,   | 21   | 2    | 11-330 172-15                 |               |          |
| 9    | 1    | 11-187 030-15 |               |      | 22   | 1    | 12-360 062-25                 |               | 27/2     |
| 10   | 1    | 12-360 063-25 |               |      |      | L    |                               |               | 81/3     |
| 11   | 1    | 99-136 781-91 | 95-255 133-91 |      | 23   | 1    | 12-360 063-25                 |               | 27/2     |
| 12   | 1    | 95-255 134-05 |               |      | l    |      |                               |               | 81/3     |
| 13   | 1    | 12-610 190-45 | 95-255 133-91 | Ĺ    | 24   | 1    | 11-178_166-25                 | <u> </u>      | <u>L</u> |