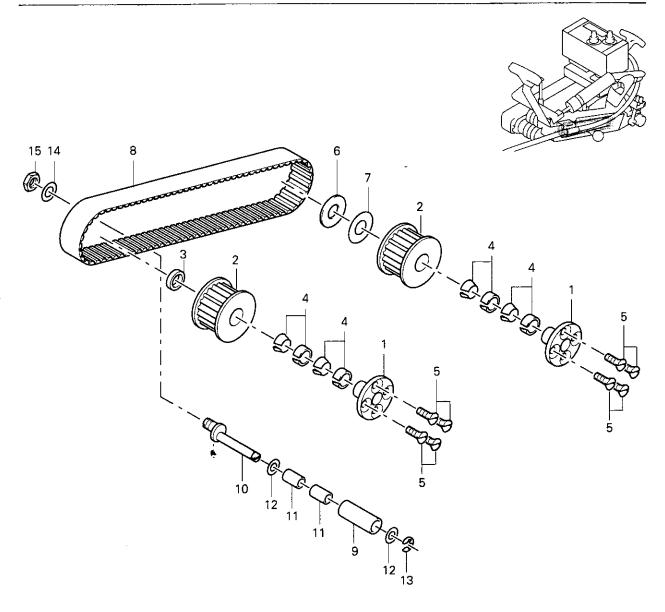

Alle Teile sind so abgebildet, wie sie in der Maschine funktionsmäßig zusammengehören. Gestrichelt dargestellte Teile zeigen angrenzende Teile aus anderen Funktionsgruppen.

Im oberen Teil der Bildseiten befindet sich eine Gesamtübersicht der Maschine. Der Einbauort der dargestellten Teile wird durch eine gerasterte Fläche gekennzeichnet.

- Die an den Teilen angezogenen Nummern finden sich in der darunterliegenden Tabelle in der Spalte Pos. wieder.
- Aus der danebenliegenden Spalte Men. geht hervor, wie oft das Teil in der Funktionsgruppe vorkommt.
- In der folgenden Spalte Teile-Nr. steht die Teile-Nummer des Teils. Diese Nummer ist gleichzeitig die Bestell-Nummer. Sie ist bei Bestellungen unbedingt anzugeben.
- Durch die Spalte BauGrp.-Nr. sind gegebenenfalls mehrere Teile zu einer Baugruppe zusammengefaßt. Soll eine komplette Baugruppe ausgetauscht werden, so ist bei einer Bestellung diese Nummer anzugeben.
- In der Spalte Info sind eventuell Schlüsselzeichen aufgeführt, hinter denen sich Informationen zum Einbau oder zur Bestellung verbergen. Diese Schlüsselzeichen sind im folgenden Kapitel 3. Erläuterung der Schlüsselzeichen erklärt.

All parts are pictured in the function groups to which they belong in the machine. Parts illustrated with broken lines are parts from other function groups which border on the illustrated function groups

The above section of the page of illustrations contains a total view of the machine. The place for the installation of the parts pictured here is marked by the grid.

- The numbers given to the parts are listed in the Pos. column of the table below.
- The neighbouring column labeled Men. (Freq.) shows how often a particular part is present in the function group.
- In the next column: Teile-Nr. (Part No.), the part number of the particular part is listed.
   This number is also the ordering number which must be included when ordering parts.
- In the BauGrp.-Nr. (ConGrp.-No.) column, several parts belonging to one construction group are listed together under this heading. If a complete construction group is to be substituted, this number must be included when ordering.
- In the Info. column, key symbols are listed for information regarding installation or odering. These key symbols are explained in the following chapter 3: Explanation of the key symbols.