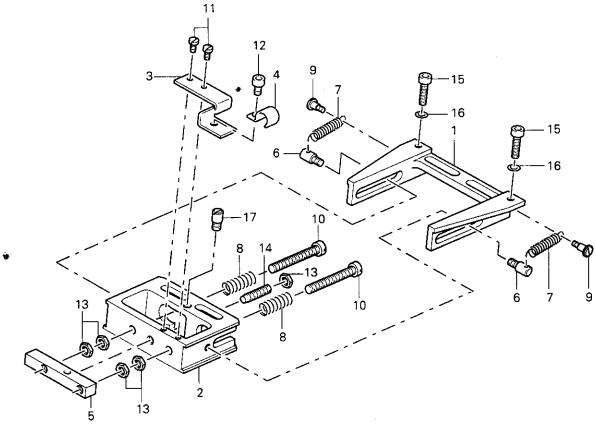

| Pos. | Men. | Teile-Nr.     | BauGrpNr.     | Info     | Pos. | Men. | Teile-Nr.            | BauGrpNr.     | _info_   |
|------|------|---------------|---------------|----------|------|------|----------------------|---------------|----------|
| 1    | 1    | 95-254 503-75 | 95-254 591-71 |          | _8_  | 2    | 12-305 064-25        | 95-254 591-71 |          |
| 2    | 1    | 95-255 102-75 |               |          | 9    | 2    | 11-130 <u>173-25</u> |               |          |
| 3    | 1    | 95-211 553-91 |               | <u>-</u> | 10   | 2    | 12-305 114-25        |               |          |
| 4    | 1    | 95-254 597-75 |               |          | _11_ | 2    | 11-172 085-25        |               |          |
| 5    | 1    | 95-255 026-01 |               |          | 12   | 2    | 12-305 084-25        |               |          |
| 6    | 1    | 95-255 008-75 |               |          | 13   | 11   | 11-130 949-05        |               |          |
| 7    | 2    | 11-105 959-05 |               |          | 14   | 2    | 11-250 199-25        | <u> </u>      | <u> </u> |