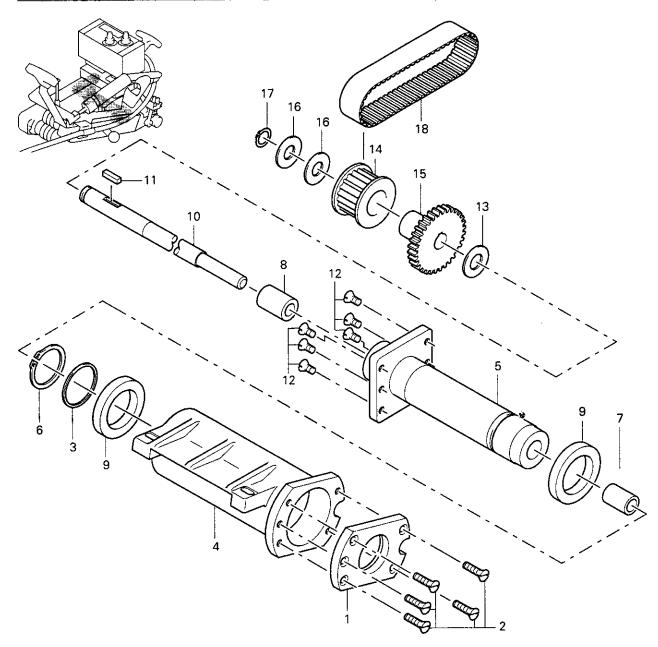

| Pos. | Men. | Teile-Nr.     | BauGrpNr. | Info | Pos. | Men. | Teile-Nr.     | BauGrpNr.   | Info      |
|------|------|---------------|-----------|------|------|------|---------------|-------------|-----------|
| 1    | 1    | 95-255 146-72 |           |      | 6    | 11   | 95-254 513-05 |             |           |
| 2    | 1    | 95-211 554-91 |           |      | 7    | 2    | 99-136 648-05 |             |           |
| 3    | 1    | 95-254 508-05 |           |      | 8    | 11   | 95-254 428-25 |             |           |
| 4    | 4    | 11-210 081-25 |           |      | 9    | 4    | 11-210 174-25 | . <b></b>   |           |
| 5    | 6    | 11-210 178-25 |           |      |      | ļ    |               | L. <u> </u> | <u></u> , |

| Pos. | Men. | Teile-Nr.     | BauGrpNr.     | Info | Pos. | Men.  | Teile-Nr.     | BauGrpNr.     | Info |
|------|------|---------------|---------------|------|------|-------|---------------|---------------|------|
| 1    | 1    | 95-254 509-05 |               |      | 10   | 1 _ 1 | 95-255 141-15 |               |      |
| 2    | 5    | 11-210 178-25 | -             | L    | 11_  | 1     | 13-540 034-05 |               |      |
| 3    | 1    | 95-254 528-05 | 95-255 143-71 |      | 12   | 6     | 11-210 168-25 |               |      |
| 4    | 1    | 95-254 593-72 |               |      | 13   | 1_1   | 14-662 006-05 |               |      |
| 5    | 1    | 95-255 138-02 |               |      | 14   | 1     | 95-254 431-05 | 95-255 142-91 |      |
| 6    | 1    | 12-610 380-45 |               |      | 15   | 1 1   | 95-255 140-15 |               |      |
| 7    | 1    | 14-218 909-01 |               |      | 16   | 2     | 14-662 007-05 |               |      |
| 8    | 1    | 14-218 911-01 |               |      | 17   | 11    | 12-610 230-45 |               |      |
| 9    | 2    | 14-026 177-01 |               |      | 18   | 1 1   | 16-409 943-05 |               | l    |