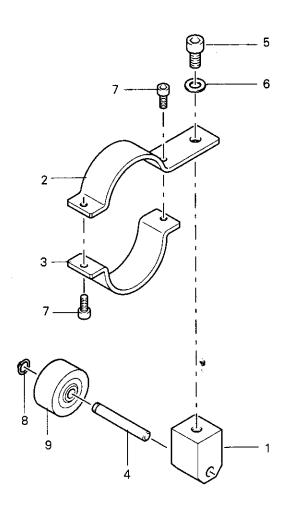

1 - 2

PFAFF

| Pos. | Men. | Teile-Nr.     | BauGrpNr. | info | Pos. | Men. | Teile-Nr.                     | BauGrp,-Nr.   | Info     |
|------|------|---------------|-----------|------|------|------|-------------------------------|---------------|----------|
| 1    | 2    | 95-254 428-25 |           |      | 9    | .1   | 95-254 461-05                 | 95-255 148-91 |          |
| 2    | 2    | 95-254 513-05 |           |      | 10   | 11   | 95-255 147-05                 |               |          |
| 3    | 1    | 95-254 529-05 |           |      | 11   | _2_  | 14-720 901-05                 |               |          |
| 4    | 4    | 99-136 648-05 |           |      | _ 12 | 2_   | 12-360 033-05                 |               |          |
| 5    | 8    | 11-210 174-25 |           |      | 13   | 11   | 12-640 150-55                 |               |          |
| 6    | 1    | 14-662 006-05 |           |      | 14   | 11   | 12-3 <u>05</u> 907- <u>05</u> |               | ļ        |
| 7    | 1    | 12-360 063-25 |           |      | 15   | 11_  | 12-005 195-25                 |               |          |
| 8    | 1    | 16-409 945-05 |           |      | l    |      | L                             |               | <u> </u> |