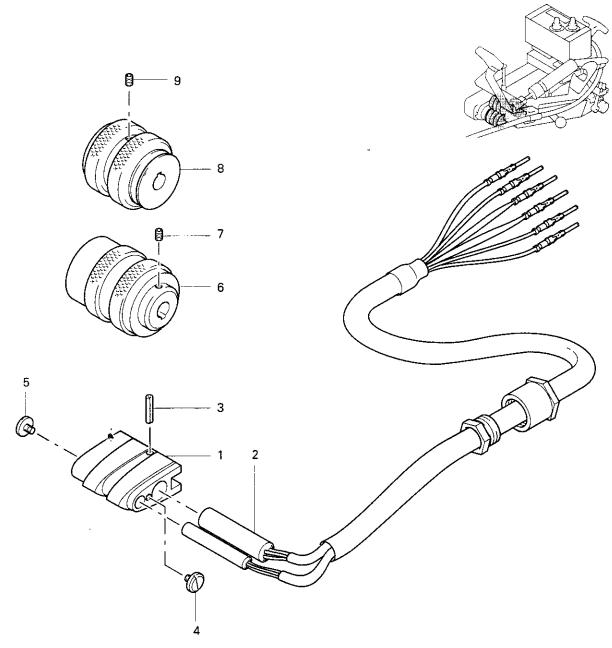

Alle Teile sind so abgebildet, wie sie in der Maschine funktionsmäßig zusammengehören. Gestrichelt dargestellte Teile zeigen angrenzende Teile aus anderen Funktionsgruppen.

Im oberen Teil der Bildseiten befindet sich eine Gesamtübersicht der Maschine. Der Einbauort der dargestellten Teile wird durch eine gerasterte Fläche gekennzeichnet.

- Die an den Teilen angezogenen Nummern finden sich in der darunterliegenden Tabelle in der Spalte Pos. wieder.
- Aus der danebenliegenden Spalte Men. geht hervor, wie oft das Teil in der Funktionsgruppe vorkommt.
- In der folgenden Spalte Teile-Nr. steht die Teile-Nummer des Teils. Diese Nummer ist gleichzeitig die Bestell-Nummer. Sie ist bei Bestellungen unbedingt anzugeben.
- Durch die Spalte BauGrp.-Nr. sind gegebenenfalls mehrere Teile zu einer Baugruppe zusammengefaßt. Soll eine komplette Baugruppe ausgetauscht werden, so ist bei einer Bestellung diese Nummer anzugeben.
- In der Spalte Info sind eventuell Schlüsselzeichen aufgeführt, hinter denen sich Informationen zum Einbau oder zur Bestellung verbergen. Diese Schlüsselzeichen sind im folgenden Kapitel 3. Erläuterung der Schlüsselzeichen erklärt.

All parts are pictured in the function groups to which they belong in the machine. Parts illustrated with broken lines are parts from other function groups which border on the illustrated function groups

The above section of the page of illustrations contains a total view of the machine. The place for the installation of the parts pictured here is marked by the grid.

- The numbers given to the parts are listed in the Pos. column of the table below.
- The neighbouring column labeled Men. (Freq.) shows how often a particular part is present in the function group.
- In the next column: Teile-Nr. (Part No.), the part number of the particular part is listed.
   This number is also the ordering number which must be included when ordering parts.
- In the BauGrp.-Nr. (ConGrp.-No.) column, several parts belonging to one construction group are listed together under this heading. If a complete construction group is to be substituted, this number must be included when ordering.
- In the Info. column, key symbols are listed for information regarding installation or odering. These key symbols are explained in the following chapter 3: Explanation of the key symbols.