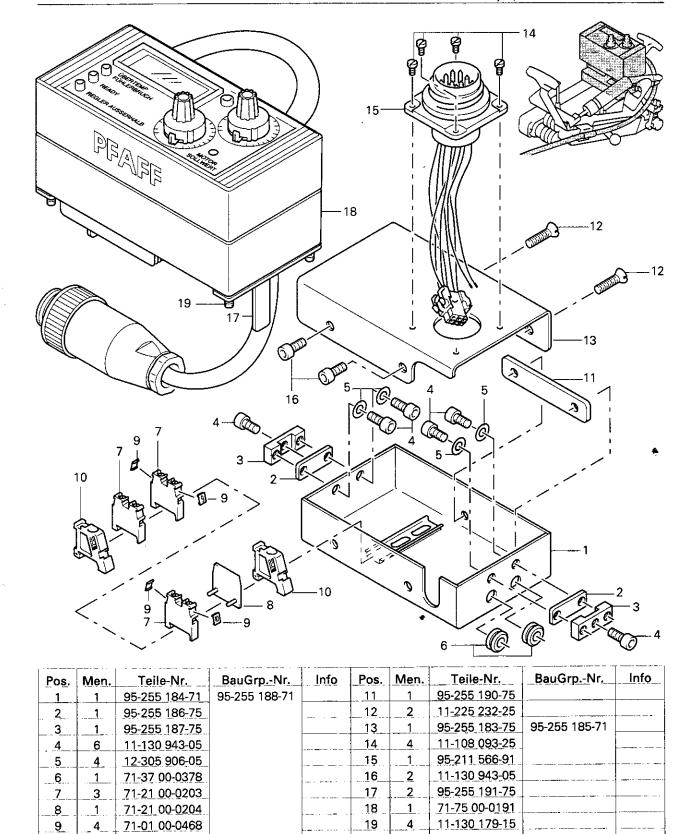

Alle Teile sind so abgebildet, wie sie in der Maschine funktionsmäßig zusammengehören. Gestrichelt dargestellte Teile zeigen angrenzende Teile aus anderen Funktionsgruppen.

Im oberen Teil der Bildseiten befindet sich eine Gesamtübersicht der Maschine. Der Einbauort der dargestellten Teile wird durch eine gerasterte Fläche gekennzeichnet.

- Die an den Teilen angezogenen Nummern finden sich in der darunterliegenden Tabelle in der Spalte Pos. wieder.
- Aus der danebenliegenden Spalte Men. geht hervor, wie oft das Teil in der Funktionsgruppe vorkommt.
- In der folgenden Spalte Teile-Nr. steht die Teile-Nummer des Teils. Diese Nummer ist gleichzeitig die Bestell-Nummer. Sie ist bei Bestellungen unbedingt anzugeben.
- Durch die Spalte BauGrp.-Nr. sind gegebenenfalls mehrere Teile zu einer Baugruppe zusammengefaßt. Soll eine komplette Baugruppe ausgetauscht werden, so ist bei einer Bestellung diese Nummer anzugeben.
- In der Spalte Info sind eventuell Schlüsselzeichen aufgeführt, hinter denen sich Informationen zum Einbau oder zur Bestellung verbergen. Diese Schlüsselzeichen sind im folgenden Kapitel 3. Erläuterung der Schlüsselzeichen erklärt.

All parts are pictured in the function groups to which they belong in the machine. Parts illustrated with broken lines are parts from other function groups which border on the illustrated function groups

The above section of the page of illustrations contains a total view of the machine. The place for the installation of the parts pictured here is marked by the grid.

- The numbers given to the parts are listed in the Pos. column of the table below.
- The neighbouring column labeled Men. (Freq.) shows how often a particular part is present in the function group.
- In the next column: Teile-Nr. (Part No.), the part number of the particular part is listed.
   This number is also the ordering number which must be included when ordering parts.
- In the BauGrp.-Nr. (ConGrp.-No.) column, several parts belonging to one construction group are listed together under this heading. If a complete construction group is to be substituted, this number must be included when ordering.
- In the Info. column, key symbols are listed for information regarding installation or odering. These key symbols are explained in the following chapter 3: Explanation of the key symbols.