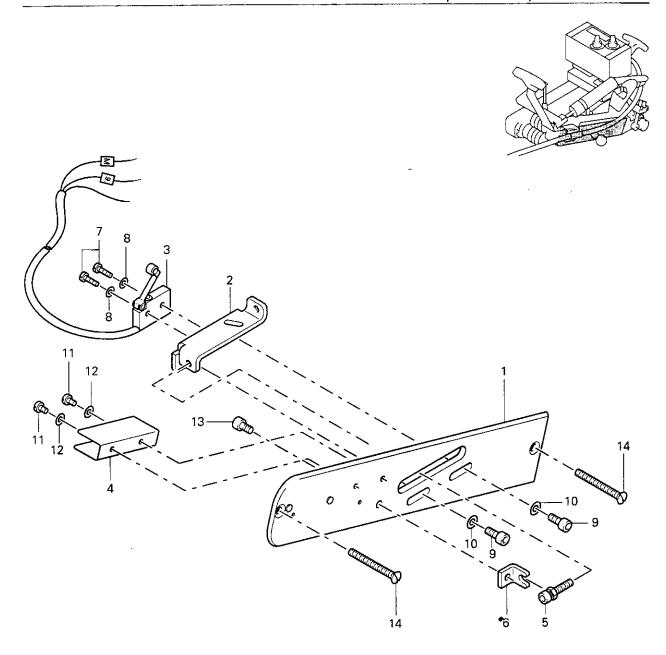

Alle Teile sind so abgebildet, wie sie in der Maschine funktionsmäßig zusammengehören. Gestrichelt dargestellte Teile zeigen angrenzende Teile aus anderen Funktionsgruppen.

Im oberen Teil der Bildseiten befindet sich eine Gesamtübersicht der Maschine. Der Einbauort der dargestellten Teile wird durch eine gerasterte Fläche gekennzeichnet.

- Die an den Teilen angezogenen Nummern finden sich in der darunterliegenden Tabelle in der Spalte Pos. wieder.
- Aus der danebenliegenden Spalte Men. geht hervor, wie oft das Teil in der Funktionsgruppe vorkommt.
- In der folgenden Spalte Teile-Nr. steht die Teile-Nummer des Teils. Diese Nummer ist gleichzeitig die Bestell-Nummer. Sie ist bei Bestellungen unbedingt anzugeben.
- Durch die Spalte BauGrp.-Nr. sind gegebenenfalls mehrere Teile zu einer Baugruppe zusammengefaßt. Soll eine komplette Baugruppe ausgetauscht werden, so ist bei einer Bestellung diese Nummer anzugeben.
- In der Spalte Info sind eventuell Schlüsselzeichen aufgeführt, hinter denen sich Informationen zum Einbau oder zur Bestellung verbergen. Diese Schlüsselzeichen sind im folgenden Kapitel 3. Erläuterung der Schlüsselzeichen erklärt.

All parts are pictured in the function groups to which they belong in the machine. Parts illustrated with broken lines are parts from other function groups which border on the illustrated function groups

The above section of the page of illustrations contains a total view of the machine. The place for the installation of the parts pictured here is marked by the grid.

- The numbers given to the parts are listed in the Pos. column of the table below.
- The neighbouring column labeled Men. (Freq.) shows how often a particular part is present in the function group.
- In the next column: Teile-Nr. (Part No.), the part number of the particular part is listed.
   This number is also the ordering number which must be included when ordering parts.
- In the BauGrp.-Nr. (ConGrp.-No.) column, several parts belonging to one construction group are listed together under this heading. If a complete construction group is to be substituted, this number must be included when ordering.
- In the Info. column, key symbols are listed for information regarding installation or odering. These key symbols are explained in the following chapter 3: Explanation of the key symbols.