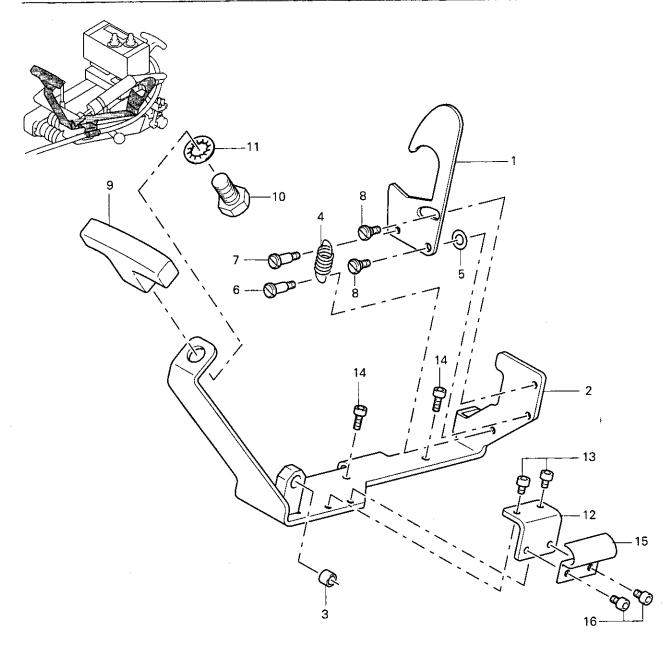

Alle Teile sind so abgebildet, wie sie in der Maschine funktionsmäßig zusammengehören. Gestrichelt dargestellte Teile zeigen angrenzende Teile aus anderen Funktionsgruppen.

Im oberen Teil der Bildseiten befindet sich eine Gesamtübersicht der Maschine. Der Einbauort der dargestellten Teile wird durch eine gerasterte Fläche gekennzeichnet.

- Die an den Teilen angezogenen Nummern finden sich in der darunterliegenden Tabelle in der Spalte Pos. wieder.
- Aus der danebenliegenden Spalte Men. geht hervor, wie oft das Teil in der Funktionsgruppe vorkommt.
- In der folgenden Spalte Teile-Nr. steht die Teile-Nummer des Teils. Diese Nummer ist gleichzeitig die Bestell-Nummer. Sie ist bei Bestellungen unbedingt anzugeben.
- Durch die Spalte BauGrp.-Nr. sind gegebenenfalls mehrere Teile zu einer Baugruppe zusammengefaßt. Soll eine komplette Baugruppe ausgetauscht werden, so ist bei einer Bestellung diese Nummer anzugeben.
- In der Spalte Info sind eventuell Schlüsselzeichen aufgeführt, hinter denen sich Informationen zum Einbau oder zur Bestellung verbergen. Diese Schlüsselzeichen sind im folgenden Kapitel 3. Erläuterung der Schlüsselzeichen erklärt.

All parts are pictured in the function groups to which they belong in the machine. Parts illustrated with broken lines are parts from other function groups which border on the illustrated function groups

The above section of the page of illustrations contains a total view of the machine. The place for the installation of the parts pictured here is marked by the grid.

- The numbers given to the parts are listed in the Pos. column of the table below.
- The neighbouring column labeled Men. (Freq.) shows how often a particular part is present in the function group.
- In the next column: Teile-Nr. (Part No.), the part number of the particular part is listed.
   This number is also the ordering number which must be included when ordering parts.
- In the BauGrp.-Nr. (ConGrp.-No.) column, several parts belonging to one construction group are listed together under this heading. If a complete construction group is to be substituted, this number must be included when ordering.
- In the Info. column, key symbols are listed for information regarding installation or odering. These key symbols are explained in the following chapter 3: Explanation of the key symbols.