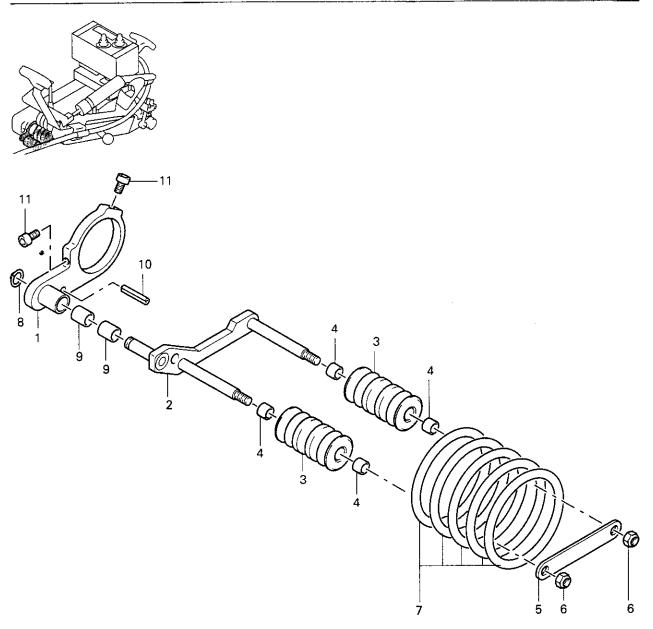

| Pos. | Men. | Teile-Nr.     | BauGrpNr.     | Info     | Pos. | Men. | Teile-Nr.            | BauGrpNr.     | _info_   |
|------|------|---------------|---------------|----------|------|------|----------------------|---------------|----------|
| 1    | 1    | 95-254 503-75 | 95-254 591-71 |          | _8_  | 2    | 12-305 064-25        | 95-254 591-71 |          |
| 2    | 1    | 95-255 102-75 |               |          | 9    | 2    | 11-130 <u>173-25</u> |               |          |
| 3    | 1    | 95-211 553-91 |               | <u>-</u> | 10   | 2    | 12-305 114-25        |               |          |
| 4    | 1    | 95-254 597-75 |               |          | _11_ | 2    | 11-172 085-25        |               |          |
| 5    | 1    | 95-255 026-01 |               |          | 12   | 2    | 12-305 084-25        |               |          |
| 6    | 1    | 95-255 008-75 |               |          | 13   | 11   | 11-130 949-05        |               |          |
| 7    | 2    | 11-105 959-05 |               |          | 14   | 2    | 11-250 199-25        | <u> </u>      | <u> </u> |