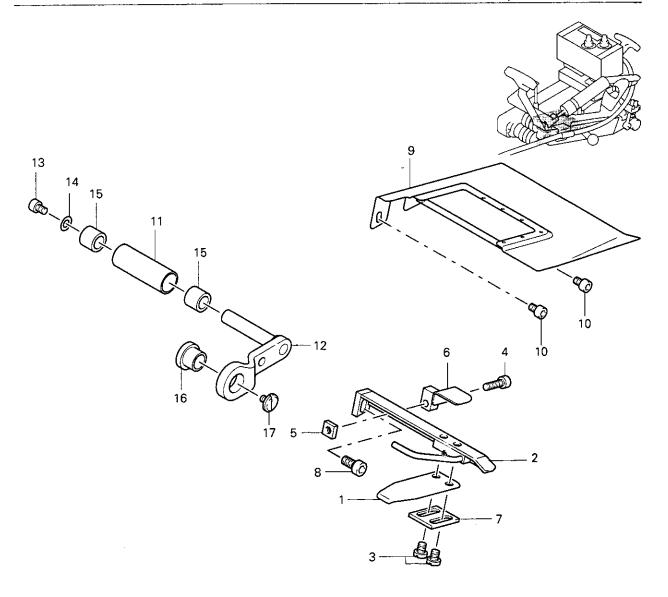

Alle Teile sind so abgebildet, wie sie in der Maschine funktionsmäßig zusammengehören. Gestrichelt dargestellte Teile zeigen angrenzende Teile aus anderen Funktionsgruppen.

Im oberen Teil der Bildseiten befindet sich eine Gesamtübersicht der Maschine. Der Einbauort der dargestellten Teile wird durch eine gerasterte Fläche gekennzeichnet.

- Die an den Teilen angezogenen Nummern finden sich in der darunterliegenden Tabelle in der Spalte Pos. wieder.
- Aus der danebenliegenden Spalte Men. geht hervor, wie oft das Teil in der Funktionsgruppe vorkommt.
- In der folgenden Spalte Teile-Nr. steht die Teile-Nummer des Teils. Diese Nummer ist gleichzeitig die Bestell-Nummer. Sie ist bei Bestellungen unbedingt anzugeben.
- Durch die Spalte BauGrp.-Nr. sind gegebenenfalls mehrere Teile zu einer Baugruppe zusammengefaßt. Soll eine komplette Baugruppe ausgetauscht werden, so ist bei einer Bestellung diese Nummer anzugeben.
- In der Spalte Info sind eventuell Schlüsselzeichen aufgeführt, hinter denen sich Informationen zum Einbau oder zur Bestellung verbergen. Diese Schlüsselzeichen sind im folgenden Kapitel 3. Erläuterung der Schlüsselzeichen erklärt.

All parts are pictured in the function groups to which they belong in the machine. Parts illustrated with broken lines are parts from other function groups which border on the illustrated function groups

The above section of the page of illustrations contains a total view of the machine. The place for the installation of the parts pictured here is marked by the grid.

- The numbers given to the parts are listed in the Pos. column of the table below.
- The neighbouring column labeled Men. (Freq.) shows how often a particular part is present in the function group.
- In the next column: Teile-Nr. (Part No.), the part number of the particular part is listed.
   This number is also the ordering number which must be included when ordering parts.
- In the BauGrp.-Nr. (ConGrp.-No.) column, several parts belonging to one construction group are listed together under this heading. If a complete construction group is to be substituted, this number must be included when ordering.
- In the Info. column, key symbols are listed for information regarding installation or odering. These key symbols are explained in the following chapter 3: Explanation of the key symbols.