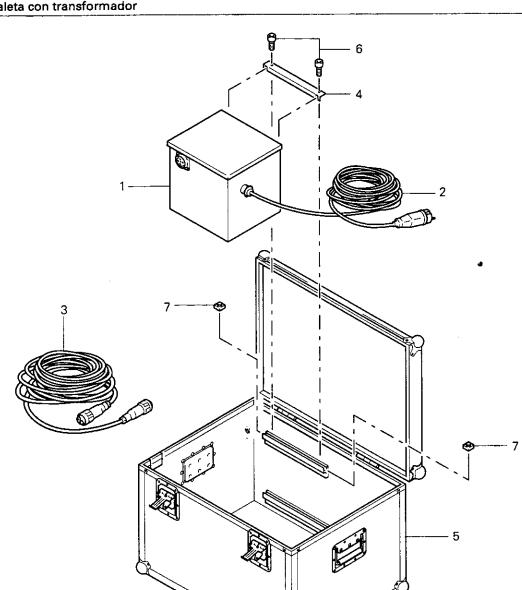

|              | InhaltKapitel- SeiteContentschapter- pageContenuchâpitre- pageContenidocapítulo- página |
|--------------|-----------------------------------------------------------------------------------------|
| 4.07         | Einschalthebel                                                                          |
| 4.08         | Lüfterhebel                                                                             |
| 4.09         | Sicherheitsklinke                                                                       |
| 4.10         | Verteilergehäuse und Steuergerät                                                        |
| <b>4</b> .11 | Transportkoffer mit Transformator                                                       |
| <b>4</b> .12 | Schweißkeil und Transportrollen                                                         |
| 4.13         | Antriebsrolle                                                                           |
| <b>4</b> .14 | Überflurarm                                                                             |
| <b>4</b> .15 | Fahrrolle                                                                               |