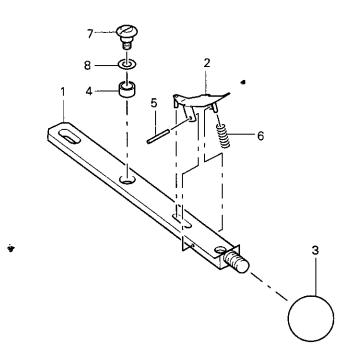

Alle Teile sind so abgebildet, wie sie in der Maschine funktionsmäßig zusammengehören. Gestrichelt dargestellte Teile zeigen angrenzende Teile aus anderen Funktionsgruppen.

Im oberen Teil der Bildseiten befindet sich eine Gesamtübersicht der Maschine. Der Einbauort der dargestellten Teile wird durch eine gerasterte Fläche gekennzeichnet.

- Die an den Teilen angezogenen Nummern finden sich in der darunterliegenden Tabelle in der Spalte Pos. wieder.
- Aus der danebenliegenden Spalte Men. geht hervor, wie oft das Teil in der Funktionsgruppe vorkommt.
- In der folgenden Spalte Teile-Nr. steht die Teile-Nummer des Teils. Diese Nummer ist gleichzeitig die Bestell-Nummer. Sie ist bei Bestellungen unbedingt anzugeben.
- Durch die Spalte BauGrp.-Nr. sind gegebenenfalls mehrere Teile zu einer Baugruppe zusammengefaßt. Soll eine komplette Baugruppe ausgetauscht werden, so ist bei einer Bestellung diese Nummer anzugeben.
- In der Spalte Info sind eventuell Schlüsselzeichen aufgeführt, hinter denen sich Informationen zum Einbau oder zur Bestellung verbergen. Diese Schlüsselzeichen sind im folgenden Kapitel 3. Erläuterung der Schlüsselzeichen erklärt.

All parts are pictured in the function groups to which they belong in the machine. Parts illustrated with broken lines are parts from other function groups which border on the illustrated function groups

The above section of the page of illustrations contains a total view of the machine. The place for the installation of the parts pictured here is marked by the grid.

- The numbers given to the parts are listed in the Pos. column of the table below.
- The neighbouring column labeled Men. (Freq.) shows how often a particular part is present in the function group.
- In the next column: Teile-Nr. (Part No.), the part number of the particular part is listed.
   This number is also the ordering number which must be included when ordering parts.
- In the BauGrp.-Nr. (ConGrp.-No.) column, several parts belonging to one construction group are listed together under this heading. If a complete construction group is to be substituted, this number must be included when ordering.
- In the Info. column, key symbols are listed for information regarding installation or odering. These key symbols are explained in the following chapter 3: Explanation of the key symbols.