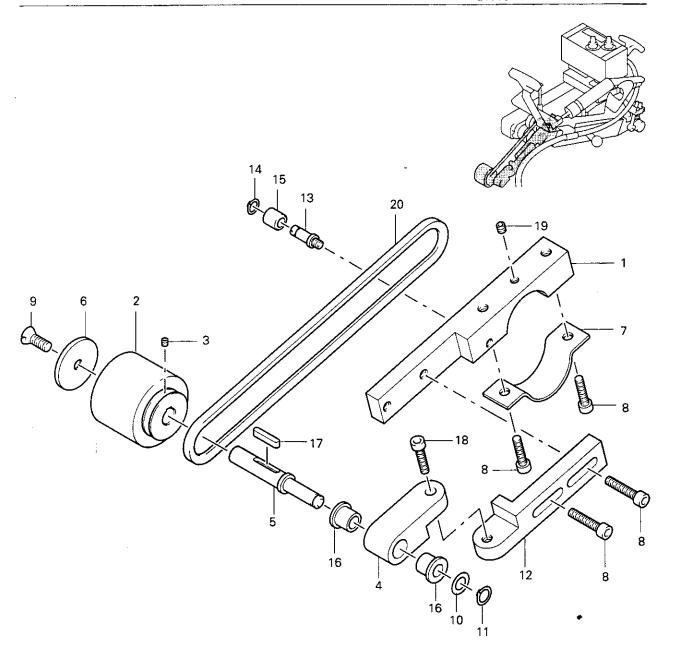

| Pos. | Men. | Teile-Nr.     | BauGrpNr.     | Info | Pos. | Men. | Teile-Nr.                     | BauGrpNr.     | Info     |
|------|------|---------------|---------------|------|------|------|-------------------------------|---------------|----------|
| 1    | 1    | 95-254 583-75 |               |      | 14   | 11   | 95-255 157-05                 | 95-255 156-91 |          |
| 2    | 1    | 95-254 502-72 | -             |      | _15  | 11   | 95-2 <u>55</u> 1 <u>58-05</u> |               |          |
| 3    | 1    | 95-255 101-95 |               |      | _16  | 6    | 14-012 557-01                 |               |          |
| 4    | 1    | 95-254 582-05 |               |      | 17_  | 1    | 12-710 210-15                 |               |          |
| 5    | 6    | 12-305 114-25 |               |      | 18   | 6    | 11-320 <u>171-1</u> 5         |               |          |
| 6    | 1    | 11-130 949-05 |               |      | 19   | _3   | 12-360 063-25                 |               |          |
| 7    | 6    | 11-130 945-05 |               |      | 20   | 11   | 13-540 082-05                 |               |          |
| 8    | 1    | 71-37 00-0378 |               | l,   | 21   | 2    | 11-330 172-15                 |               |          |
| 9    | 1    | 11-187 030-15 |               |      | 22   | 1    | 12-360 062-25                 |               | 27/2     |
| 10   | 1    | 12-360 063-25 |               |      |      | L    |                               |               | 81/3     |
| 11   | 1    | 99-136 781-91 | 95-255 133-91 |      | 23   | 1    | 12-360 063-25                 |               | 27/2     |
| 12   | 1    | 95-255 134-05 |               |      | l    |      |                               |               | 81/3     |
| 13   | 1    | 12-610 190-45 | 95-255 133-91 | Ĺ    | 24   | 1    | 11-178_166-25                 | <u> </u>      | <u>L</u> |