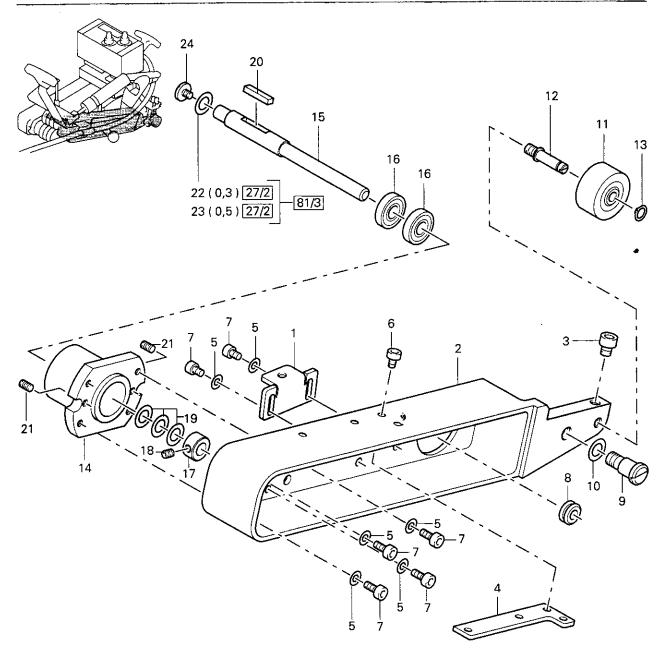

Alle Teile sind so abgebildet, wie sie in der Maschine funktionsmäßig zusammengehören. Gestrichelt dargestellte Teile zeigen angrenzende Teile aus anderen Funktionsgruppen.

Im oberen Teil der Bildseiten befindet sich eine Gesamtübersicht der Maschine. Der Einbauort der dargestellten Teile wird durch eine gerasterte Fläche gekennzeichnet.

- Die an den Teilen angezogenen Nummern finden sich in der darunterliegenden Tabelle in der Spalte Pos. wieder.
- Aus der danebenliegenden Spalte Men. geht hervor, wie oft das Teil in der Funktionsgruppe vorkommt.
- In der folgenden Spalte Teile-Nr. steht die Teile-Nummer des Teils. Diese Nummer ist gleichzeitig die Bestell-Nummer. Sie ist bei Bestellungen unbedingt anzugeben.
- Durch die Spalte BauGrp.-Nr. sind gegebenenfalls mehrere Teile zu einer Baugruppe zusammengefaßt. Soll eine komplette Baugruppe ausgetauscht werden, so ist bei einer Bestellung diese Nummer anzugeben.
- In der Spalte Info sind eventuell Schlüsselzeichen aufgeführt, hinter denen sich Informationen zum Einbau oder zur Bestellung verbergen. Diese Schlüsselzeichen sind im folgenden Kapitel 3. Erläuterung der Schlüsselzeichen erklärt.

All parts are pictured in the function groups to which they belong in the machine. Parts illustrated with broken lines are parts from other function groups which border on the illustrated function groups

The above section of the page of illustrations contains a total view of the machine. The place for the installation of the parts pictured here is marked by the grid.

- The numbers given to the parts are listed in the Pos. column of the table below.
- The neighbouring column labeled Men. (Freq.) shows how often a particular part is present in the function group.
- In the next column: Teile-Nr. (Part No.), the part number of the particular part is listed.
   This number is also the ordering number which must be included when ordering parts.
- In the BauGrp.-Nr. (ConGrp.-No.) column, several parts belonging to one construction group are listed together under this heading. If a complete construction group is to be substituted, this number must be included when ordering.
- In the Info. column, key symbols are listed for information regarding installation or odering. These key symbols are explained in the following chapter 3: Explanation of the key symbols.