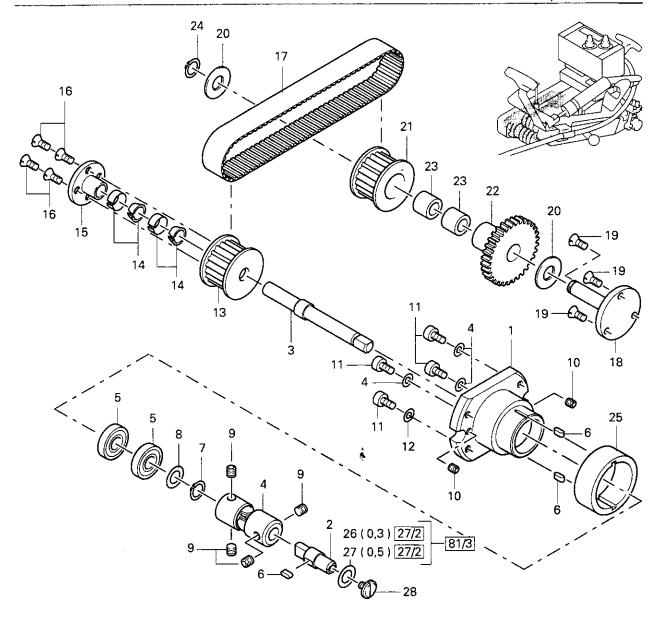

|      |      | · · · · · · · · · · · · · · · · · · · |               |      | ,    | ,    |               |               |             |
|------|------|---------------------------------------|---------------|------|------|------|---------------|---------------|-------------|
| Pos. | Men. | Teile-Nr.                             | BauGrpNr.     | Info | Pos. | Men. | Teile-Nr.     | BauGrpNr.     | <u>Info</u> |
| 1    | 1    | 95-255 176-05                         | 95-255 177-91 |      | _16_ | 4    | 11-210 174-25 |               |             |
| 2    | 1    | 95-255 174-05                         |               |      | 17   | 1_1_ | 16-409 944-05 |               |             |
| 3    | 1    | 95-255 175-05                         |               |      | 18   | 11_  | 95-254 429-75 |               |             |
| 4    | 1    | 95-738 060-11                         |               |      | _19  | 3_   | 11-225 172-25 |               |             |
| 5    | 2    | 14-012 557-01                         |               |      | 20   | 2    | 14-662 006-05 |               |             |
| 6    | 1    | 13-541 029-05                         |               |      | _21_ | 11   | 95-254 431-05 | 95-254 517-91 |             |
| 7    | 1    | 12-610 210-45                         |               |      | 22   | 11   | 95-254 516-15 |               |             |
| 8    | 1    | 12-360 063-25                         |               |      | 23   | 2    | 14-218 909-01 |               |             |
| 9    | 4    | 11-341 904-15                         |               |      | 24   | 11   | 12-610 210-45 |               |             |
| 10   | 2    | 11-360 166-25                         |               |      | 25   | 1    | 95-255 192-05 |               |             |
| 11   | 4    | 11-130 945-05                         |               |      | 26   | 1    | 12-360 062-25 |               | 27/2        |
| 12   | 4    | 12-305 114-25                         |               |      |      |      |               |               | 81/3        |
| _13  | 1    | 95-254 513-05                         |               |      | 27   | 1    | 12-360 063-25 |               | _27/2 _     |
| 14   | 2    | 99-136 648-05                         |               |      |      |      |               |               | 81/3        |
| 15   | 1    | 95-254 428-25                         |               |      | 28   | 1 1  | 11-178 166-25 |               |             |

PFAFF

| Pos. | Men. | Teile-Nr.     | BauGrpNr.     | Info | Pos.     | Men.    | Teile-Nr.     | _BauGrpNr.    | Info           |
|------|------|---------------|---------------|------|----------|---------|---------------|---------------|----------------|
| 1    | 1    | 95-254 612-25 | 95-255 105-91 |      | 10       | 2       | 11-108 255-15 | 95-255 105-91 |                |
| 2    | 1    | 95-254 613-25 | -             |      | 11_      | _ 2     | 11-108 093-25 |               |                |
| 3_   | 1    | 95-255 004-05 |               | 32/1 | 12       | 1       | 11-130_949-05 |               |                |
| 4    | 1    | 95-255 093-05 |               | ,    | 13       | 5       | 12-005 175-25 |               |                |
| 5    | 1    | 95-255 085-05 |               |      | 14       | 11      | 11-305_239-25 |               |                |
| 6    | 2    | 95-254 494-25 |               |      | 15       | 2       | 11-130 185-25 |               |                |
| 7    | 2    | 99-136 654-05 |               |      | 16       | 4       | 12-305 905-05 |               | ļ. <del></del> |
| 8    | 2    | 99-136 655-05 |               |      | 17       | 1       | 11-345 909-05 |               |                |
| 9    | 2    | 11-186 091-15 |               |      | <u>]</u> | <u></u> | <u> </u>      | L             | l              |